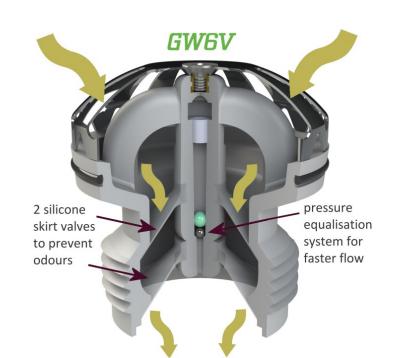

## **Key Benefits**

- Available in 1200mm and 1800mm lengths
- Standard colours are white or granite, with other colours available to special order
- manufactured in damage-resistant GRP
- simple to fit with supplied brackets
- replaceable valve core (GW6V) typically lasts for at least 6 months, often as long as a year
- unique dual valve technology for added protection against odours
- no special tools required for maintenance
- can be manufactured in a range of colours