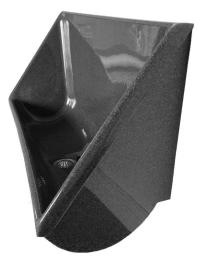

## **Key Benefits**

- Available in 1200mm and 1800mm lengths
- Standard colours are white or granite, with other colours available to special order
- manufactured in damage-resistant GRP
- simple to fit with supplied brackets
- replaceable valve core (GW6V) typically lasts for at least 6 months, often as long as a year
- unique dual valve technology for added protection against odours
- no special tools required for maintenance
- can be manufactured in a range of colours