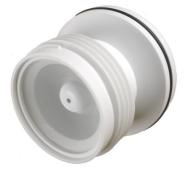

## **Key Benefits**

- Available in 1200mm and 1800mm lengths
- Standard colours are white or granite, with other colours available to special order
- manufactured in damage-resistant GRP
- simple to fit with supplied brackets
- replaceable valve core (GW6V) typically lasts for at least 6 months, often as long as a year
- unique dual valve technology for added protection against odours
- no special tools required for maintenance
- can be manufactured in a range of colours