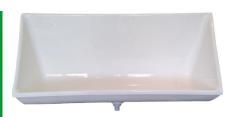

## The **GWB** Accona GRP Waterless Urinal Trough

A stylish waterless urinal trough manufactured in glass-reinforced plastic (GRP), fitted with the reliable and easy to maintain GW6 system.

## **Key Benefits**

- Available in 1200mm and 1800mm lengths
- Standard colours are white or granite, with other colours available to special order
- manufactured in damage-resistant GRP
- simple to fit with supplied brackets
- replaceable valve core (GW6V) typically lasts for at least 6 months, often as long as a year
- unique dual valve technology for added protection against odours
- no special tools required for maintenance
- can be manufactured in a range of colours